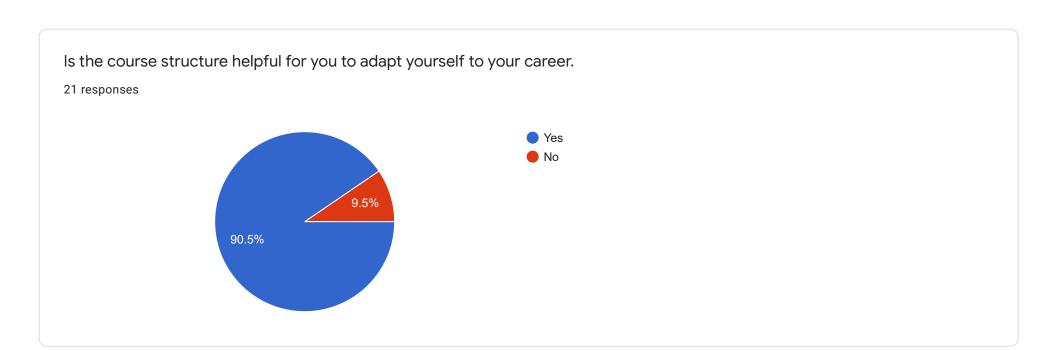

Present Occupation/employment details 21 responses |     |
|----------------------------------------------------|-----|
| Student                                            |     |
| Studying                                           |     |
| No                                                 |     |
| Associate professor                                |     |
| Not yet working still studying                     |     |
| Still Studying                                     | - 1 |
| Preparing for competitive exams                    |     |
| Work                                               |     |
| Bed                                                | •   |
|                                                    |     |
|                                                    |     |