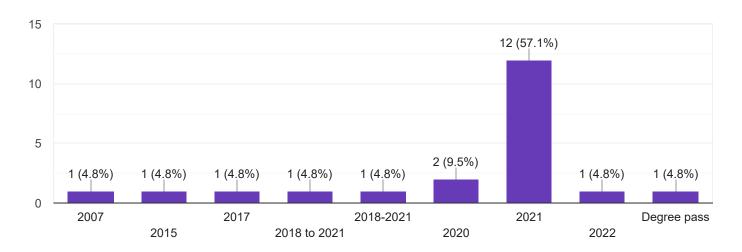

## Year of Pass out

## 21 responses

| Present Occupation/employment details 21 responses |     |
|----------------------------------------------------|-----|
| Student                                            |     |
| Studying                                           |     |
| No                                                 |     |
| Associate professor                                |     |
| Not yet working still studying                     |     |
| Still Studying                                     | - 1 |
| Preparing for competitive exams                    |     |
| Work                                               |     |
| Bed                                                | •   |
|                                                    |     |
|                                                    |     |