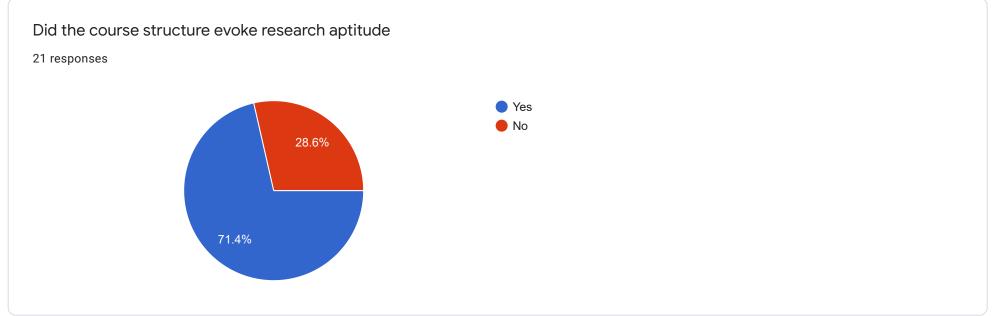

| Present Occupation/employment details 21 responses |     |
|----------------------------------------------------|-----|
| Student                                            |     |
| Studying                                           |     |
| No                                                 |     |
| Associate professor                                |     |
| Not yet working still studying                     |     |
| Still Studying                                     | - 1 |
| Preparing for competitive exams                    |     |
| Work                                               |     |
| Bed                                                | •   |
|                                                    |     |
|                                                    |     |